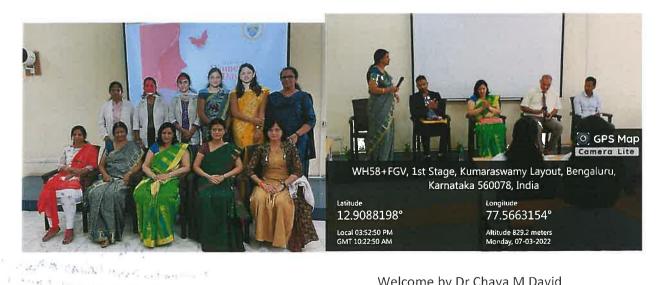

ervative Dentistry and Endodontics celebrated International Women's Day on March 7th, 2022. The program was presided over by Dr. Roopa R Nadig, President ACE-Karnataka, former HOD of the Dept of Conservative Dentistry and Endodontics, DSCDS, an accomplished lady having over 40 years of clinical and academic experience. As the theme for International Women's Day 2022 was Gender Equality, she spoke about the role of women in the family and in society and the importance of providing equal opportunities. She stressed efforts to identify and reduce the barriers to women's advancement in dentistry. The principal of DSCDS Dr. Hemanth spoke on women empowerment and equal opportunities. On the same day, Cons and Endo day was also observed. A total of 125 students and staff attended the programme.



ting a variety despite the dis-

to the transfer of

Welcome by Dr Chaya M David

Dayananda Sagar College of Bental Sciences Kumaraswamy f. awart. Bangaloro - and pro.



Address by Chief guest Dr Roopa Nadig



Address by Principal Dr Hemanth M



Cake cutting and celebrations on the occasion of International Women's Day

Dr. Hemanth M Principal

PRINCIPAL

Dayananda Sagar College of Bental Sciences

Kumaraswamy Layout,

Bangalore - 56 - 6 - 8.

CASTONISTS

THE STREET OF THE STREET STREET STREET STREET STREET STREET STREET STREET STREET STREET STREET STREET STREET STREET STREET STREET STREET STREET STREET STREET STREET STREET STREET STREET STREET STREET STREET STREET STREET STREET STREET STREET STREET STREET STREET STREET STREET STREET STREET STREET STREET STREET STREET STREET STREET ST