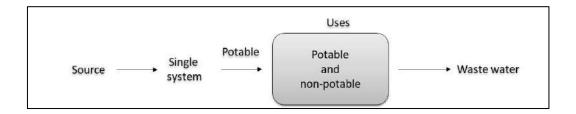

off to wash your hands and for other uses.

The aerator tap is shown in figure 4-32.



Figure 4-32: Sample photo - Aerators for taps

Tap aerators can save as much as up to half your water usage through this way. When you are using aerated water, you are unlikely to notice the difference except for saving water resulting in lower bills.

### 4.3.2. Dual Piping System

Dual piping system can be implemented to reduce the usage raw water. Dual piping is a system of plumbing installations used to supply both raw water and STP treated water. Under this system, two completely separate water piping systems are used to deliver water to the user. The STP treated final water can be used for flushing in the toilets. The conventional system and dual piping systems are shown in figure 4-33 and 4-34.



Figure 4-33: Single piping systems

The single conventional system is linear and draws from a source to provide potable water, which is used for all uses and becomes wastewater, which is disposed to the environment.



Figure 4-34: Dual piping systems

The dual system offers additional possibilities. It offers the possibility to cut the volume of wastewater that must be discharged to the environment, reduce the volume of water needed from the source. It is possible that the potable water infrastructure could then be downsized, depending on the situation.

### 4.3.3. Other recommendations

- Water conservation awareness campaigns
- Rain water harvesting for the terrace can be made to utilize rain water at large requirement.

## 5. ENERGY AUDIT

## 5.1. Facility Description

DSI campus rec