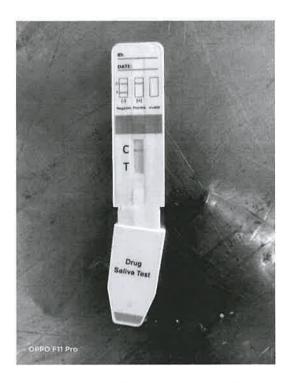

# OFFICE ORDER DSCDS Code of Conduct, Professional Ethics and Disciplinary Committee – Student affairs

DSCDS code of conduct, Professional Ethics and Disciplinary Committee – Student affairs has been reconstituted to imbibe discipline and professional ethics among Undergraduate and Postgraduate students. The committee shall look into matters related to Misconduct, Indiscipline and Professional Ethics related issues of students. The term of the committee will be for three years.