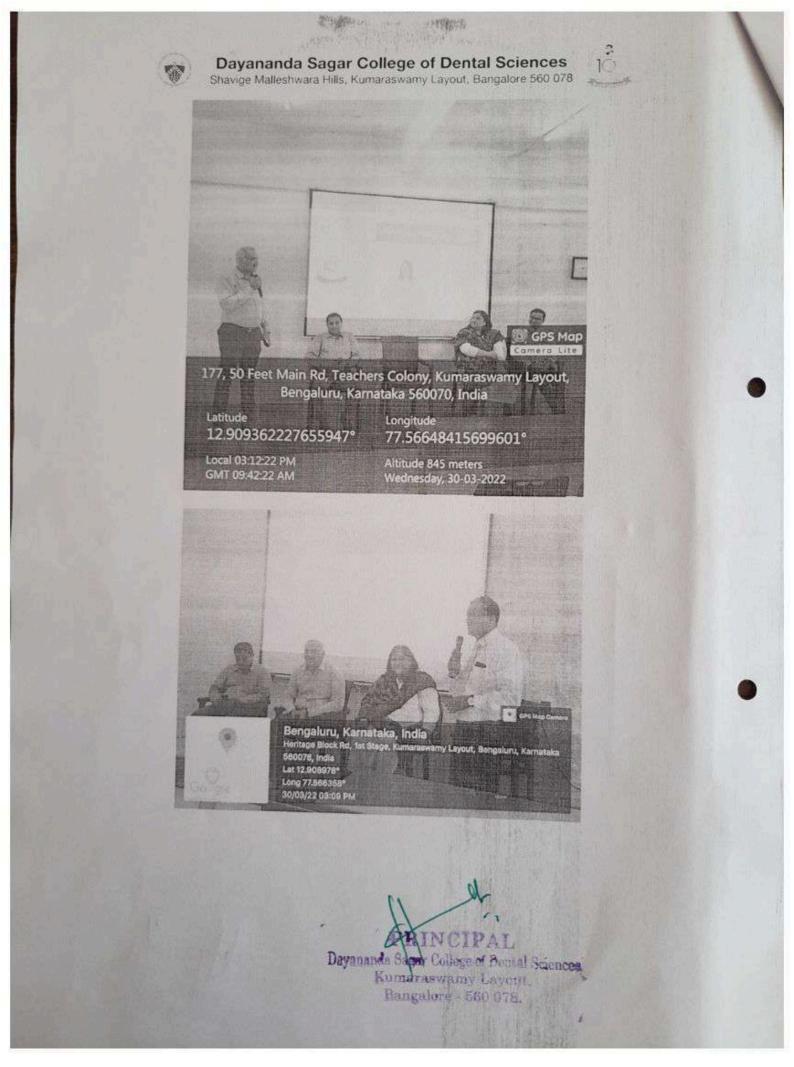

rtunity that comes with it in association with other bio diverse organizations in the field of Research and Clinical trials. The students had an informative interaction.

The talk was followed by a short Q & A session where the participants interacted one to one with the Guest Speaker.

Vote of thanks was proposed and delivered by Dr. Ashok HK, Alumni UG Batch of 1999.

Event concluded with thanks to the organizing team that included Dr. Fatima Khallidi (PG Alumni), Dr. Brunda Gowda(PG Alumni) Dr. Darsan JP(PG Alumni) as well as the Alumni association.

#DSCDSAA

#DSCDSAlumni

#DentistryAndBeyond

#DSI

#Almamater

#Homecoming

PRINCIPAL Dayananda Sagar College of Bental Sciences Kumaraswamy Layout, Bangalore - 560 078.

AN CORRECT PRE CONVERSE Street Williams with the their secretary du



Scanned By Camera Scanner



Scanned By Camera Scanner



Scanned By Camera Scanner

### **Dayanand Sagar college of Dental Sciences**

### Clinical research as a career opportunity

### 30-03-2022

| Sl No | Names                          | SI | Names                   |
|-------|--------------------------------|----|-------------------------|
|       |                                | no |                         |
| 1     | Saurabh Bajapai                | 38 | Samarth P               |
| 2     | Meghana S Gogal                | 39 | Veluri Jahnavi          |
| 3     | Punja Samika Shankara          | 40 | Harshitha N G Puranik   |
| 4     | Adamya K.A                     | 41 | Shubhangi Prakash Gupta |
| 5     | Aishwarya .B. Girepnor         | 42 | Pinki Das               |
| 6