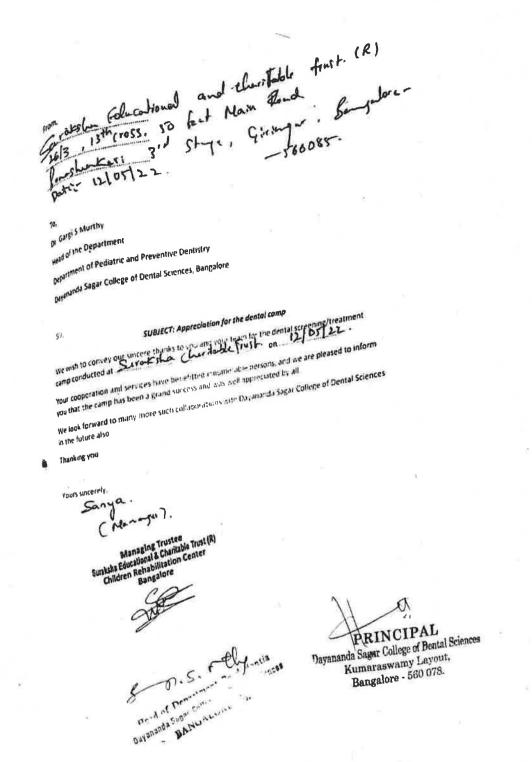

in Road, Avaiahalli, Near Essar Patrol Bunk, Bangalore - 560085. Mobile : 7019406997, 9606261929

Dr. Gargi S. Muithy.

HBO, pept. of pediatric & preventive Dent

OSCDS. Bangalor.

Sub: Repruting for dental lamp trust sub: Saratsha Falurational and charitable trust soik for improvement of under priviled that noticed that soik for improvement of society. with about oral for betterment the best in children. I betterment the level of free death is of minimal level of free death is of minimal arrange. Trust, Bana Shan kari.

Thanking you,

Jan's Sinterity,

Jan's Sanya. (Manger) Managing Trustee Suraksha Educational & Charitable Trust (R) Children Rehabilitation Center

Bangalore Head of Denartment Pardodantis Dayananda Sagar College of Bental Scientis -- College of Dantal Science

PRINCIPAL



| Suratsha Fakuahbaal and charitable                                                                                                    | Trust. (e) |
|---------------------------------------------------------------------------------------------------------------------------------------|------------|
| Suratsha tolkicational and Rain Lond.<br>26/3, 13th (ross, 50 feet Main Lond.<br>Bushantari 3'd Slage, Girinagar.<br>paele: 10/05/22. | - 5600 85  |
| pade: 10/05/22                                                                                                                        |            |

To.

Dr. Gargi S Murthy

Head of the Department

Department of Pediatric and Preventive Dentistry

Dayananda Sagar College of Dental Sciences, Bangalore

Respected Mam,

We, Suratska Charifolds