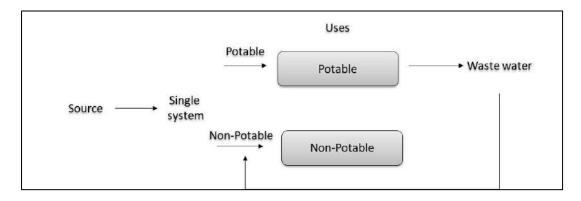

you are using aerated water, you are unlikely to notice the difference except for saving water resulting in lower bills.

### 4.3.2. Dual Piping System

Dual piping system can be implemented to reduce the usage raw water. Dual piping is a system of plumbing installations used to supply both raw water and STP treated water. Under this system, two completely separate water piping systems are used to deliver water to the user. The STP treated final water can be used for flushing in the toilets. The conventional system and dual piping systems are shown in figure 4-33 and 4-34.



Figure 4-33: Single piping systems

The single conventional system is linear and draws from a source to provide potable water, which is used for all uses and becomes wastewater, which is disposed to the environment.



Figure 4-34: Dual piping systems

The dual system offers additional possibilities. It offers the possibility to cut the volume of wastewater that must be discharged to the environment, reduce the volume of water needed from the source. It is possible that the potable water infrastructure could then be downsized, depending on the situation.

### 4.3.3. Other recommendations

- Water conservation awareness campaigns
- Rain water harvesting for the terrace can be made to utilize rain water at large requirement.

## 5. ENERGY AUDIT

## 5.1. Facility Description

DSI campus receives power supply from the state electricity board (BESCOM – Bangalore Electricity Supply Company Limited) as HT 11 kV. DSI has availed power supply, with connection – RR. No 5313062791 (S5HT36).

Incoming power supply