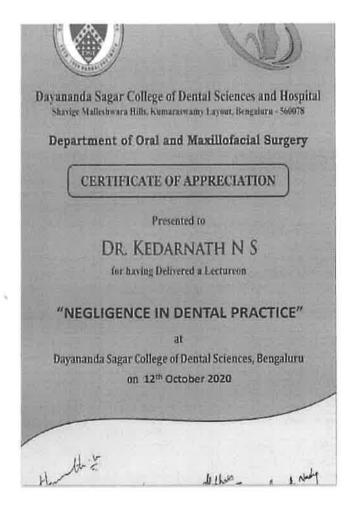

N

Presented to

for having attended online lecture on

## "NEGLIGENCE IN DENTAL PRACTICE "

벎

Dayananda Sagar College of Dental Sciences, Bengaluru

on 12 october 2020

Prof. Dr. Shobha E S MDS, Ph.D

Dept of Maxillofacial Surgery, Dayananda Sagar College of Dental Sciences, Bangalore

Pept. of Oral & Marillofacial Surgery Dayananda Sagar College of Dental Sciences and Hospital Bangalore - 660 078

Prof. Dr. Hemanth M MDS, Ph.D Principal Dayananda Sagar College of Dental Sciences, Bangalore

Dr. Vinod Rangan MDS
Reader
Oral and Maxillofacial Surgery
Dayananda Sagar College of Dental

Dayananda Sagar College of Dental Sciences
Kumaraswamy Layout,
Bangalore - 560 078.

### DAYANAND SAGAR COLLEGE OF DENTAL SCIENCES, BENGALURU NEGLIGENCE IN DENTAL PRACTICE- 2020 CERTIFICATE OF APPRECIATION



Dept. of Oras & Maxillofacias Surgery Dayananda Sagar College of Dental Sciences and Hospital Bangalore - 560 078 Devananda Sagair College of Bental Sciences
Kumaraewamy Layout,
Bangalore - 560 078.



### DAYANANDA SAGAR COLLEGE OF DENTAL SCIENCES Shavige Malleshwara Hills, Kumaraswamy Layout Bangalore 560 076

October 8, 2021

### **CIRCULAR**

The heads of the Departments are hereby requested to permit **registered interns** and First year Postgarduates to attend online Program on Medicolegal aspects in clinical dentistry on 10th October 2021.

Speaker: 2: Dr. Kedernath MDS, PGDMLE

Professor of Oral Surgery

RRDC, Bangalore

Time: 9:30am

**PRINCIPAL** 

PRINCIPAL

Dayananda Sagar College of Dental Science-Kumaraswamy Layout, Bangalore - 560 078.

Cc to:

1. Heads of the Departments