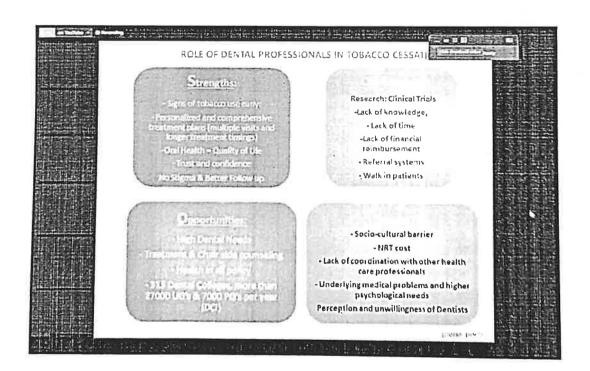

us Nicotine replacement therapies were discussed in detail. The speakers covered various topics of tobacco cessation and the role of dentists, family, peers and societyin quitting the habit. The last session of the program covered research lacunae where many areas of Research evidence was low or moderate was highlighted and these could open up new venues for research for our post graduate students.

More than 230 participants around the country attended the program. They were given an opportunity to ask various questions to the speakers to which prompt and precise answers were given. Overall the sessions were highly informative.

PRINCIPAL randa Sagar College of Dental Sc



screenshots of the online webinar program





Dr. Hemanth M introducing the speakers and Jumpstarting the program



SWOT Analysis of role of dentists in Tobacco cessation





Nicotine Addiction and its effects being explained



### DAYANANDA SAGAR COLLEGE OF DENTAL SCIENCES Shavige Malleshwara Hills, Kumaraswamy Layout Bangalore 560 076



DSCDS/Internal/2022/36

May 26, 2022

### **CIRCULAR**

This is for the information of all the Heads of the Department that on the occasion of World No Tobacco Day on 31st May 2022, Department of Public Health Dentistry is conducting a mega awareness rally from Banashankari BMTC bus stand to DSI premises which includes a flash mob and skit from 9:00am to 10:30am. This is followed by a formal program at Dr. Premachandra Sagar Auditorium of Performing Arts from 11:00am to 1:00pm followed by lunch. In this regard, you may inform all your staff and students to partici