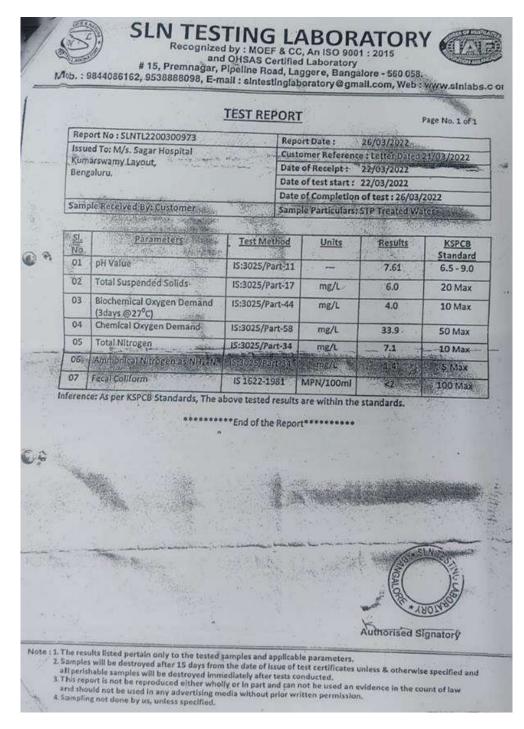

of water quality

Testing water quality on a regular basis is an important part of maintaining a safe and reliable source. The test result allows to properly addressing the specific problems of a water supply. This will help ensure that the water source is being properly protected from potential contamination, and that appropriate treatment is selected and operating properly.

It is important to test the suitability of water quality for its intended use, whether it be livestock watering, chemical spraying, or drinking water. This will assist in making informed decisions about water and how to use it. Sample photos of water testing reports are shown in figure 4-26 to figure 4-28.



Figure 4-26: Sample water test report of Borewell-1



Figure 4-27: Sample water test report of Borewell-2



Figure 4-28: Sample copy of STP treated water test report

### 4.2.6. Solar Water Heaters (SWH) in Hostels:

Three number of Solar Water Heaters (SWH) are installed with each 3000 Litres capacity at three hostels, namely: NM Hostel, Sharda Hostel and SP Hostel. Details of the SWH are given in figure 4-29.



Figure 4-29: Solar water heaters - details

Savings achieved due to Solar water heating system are tabulated in table 4-6.

| S. No. | Description                           | Unit          | Values |
|--------|---------------------------------------|---------------|--------|
| 1      | Solar water heater installed          | L             | 9000   |
| 2      | Total amount of heat produced         | kCal/hr       | 270000 |
| 3      | Electricity equivalent                | kWh