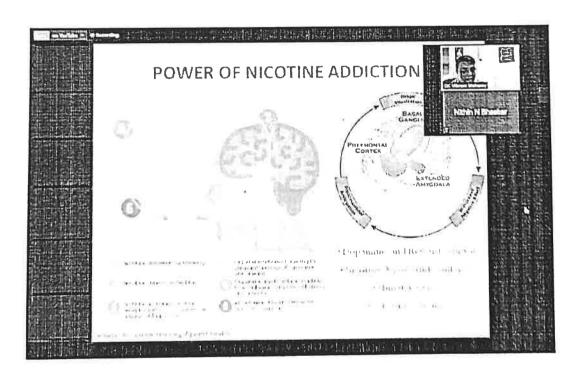

The speakers covered various topics of tobacco cessation and the role of dentists, family, peers and societyin quitting the habit. The last session of the program covered research lacunae where many areas of Research evidence was low or moderate was highlighted and these could open up new venues for research for our post graduate students.

More than 230 participants around the country attended the program. They were given an opportunity to ask various questions to the speakers to which prompt and precise answers were given. Overall the sessions were highly informative.

PRINCIPAL randa Sagar College of Dental Sc



screenshots of the online webinar program





Dr. Hemanth M introducing the speakers and Jumpstarting the program



SWOT Analysis of role of dentists in Tobacco cessation





Nicotine Addiction and its effects being explained



### DAYANANDA SAGAR COLLEGE OF DENTAL SCIENCES Shavige Malleshwara Hills, Kumaraswamy Layout Bangalore 560 076



DSCDS/Internal/2022/36

May 26, 2022

### **CIRCULAR**

This is for the information of all the Heads of the Department that on the occasion of World No Tobacco Day on 31st May 2022, Department of Public Health Dentistry is conducting a mega awareness rally from Banashankari BMTC bus stand to DSI premises which includes a flash mob and skit from 9:00am to 10:30am. This is followed by a formal program at Dr. Premachandra Sagar Auditorium of Performing Arts from 11:00am to 1:00pm followed by lunch. In this regard, you may inform all your staff and students to participate in the program and make it a grand success. The clinics