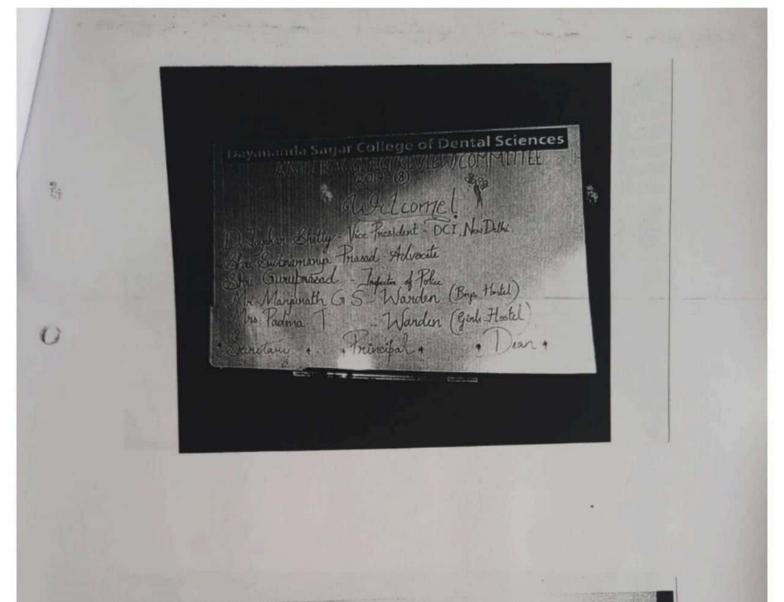

### DAYANANDA SAGAR COLLEGE OF DENTAL SCIENCES Shavige Malleshwara Hills, Kumaraswamy Layout Bangalore - 560 078

### ANTI RAGGING (REVIEW) COMMITTEE

#### For the Year 2017 - 18

| 1  | Dr. H. P. Raghuveer             | Principal             | Chairman       | 9880209394 |
|----|---------------------------------|-----------------------|----------------|------------|
| 2  | Dr. Roopa R. Nadig              | PG Director           | Member         | 9845011424 |
| 3  | Dr. Vedavathi.B                 | Professor             | Member         | 9880648007 |
| 4  | Dr. Kalpana.D                   | Professor & HOD       | Member         | 9741455346 |
| 5  | Dr. Hemanth .M                  | Professor & HOD       | Member         | 9845459666 |
| 6  | Dr. Manasa Anand<br>Meundi      | Professor             | Member         | 9449569185 |
| 7  | Mr. Nanjundaswamy               | Director - Phy. Edu.  | Member         | 9901667135 |
| 8  | Mr. Manjunath                   | Warden - Boys Hostel  | Member         | 9342536322 |
| 9  | Mrs. Padma.T                    | Warden - Girls Hostel | Member         | 9591514653 |
| 10 | Mr. Praveen Kumar.C             | Third Year            | Student Member | 9902016123 |
| 11 | Mr. Sanket Sachidanand<br>Nayak | Final Year            | Student Member | 9591291583 |
| 12 | Ms. Thejaswani.L                | Intern                | Student Member | 9481241056 |