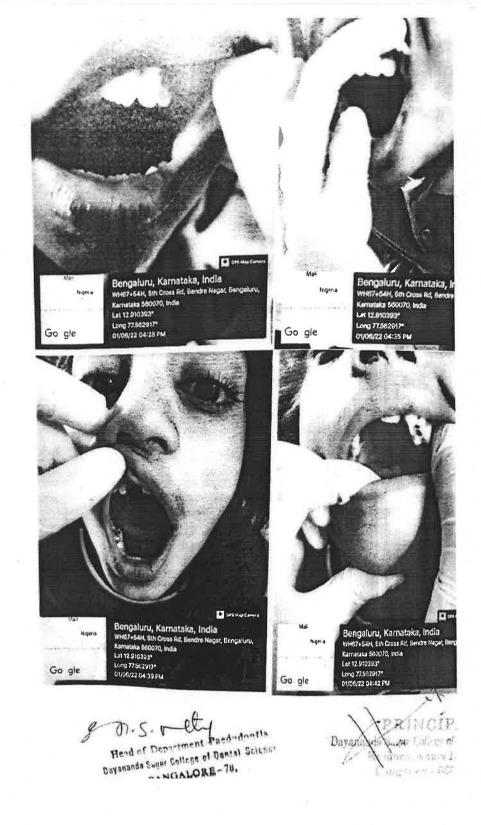

Department of Paediatric and Preventive Dentistry on 25th May, 2022 at 10am till 1pm.

Camp In charge: Dr Gargi

Following were the Participants:

- 1. Dr.Aiswarya
- 2. Dr.Gargi
- 3. Devashish
- 4. Akash
- 5. lanara
- 6. Preethi

Rend of Denvertment of Dental School

Dayananda Shear College of Bental Sciences

RRINCIPAL

RRINCIPAL

Bayananda Shear College of Bental Sciences

Rumaras Valley

Bangalore 560 078.

# DAYANANDA SAGAR COLLEGE OF DENTAL SCIENCES DEPARTMENT OF PAEDIATRIC AND PREVENTIVE DENTISTRY FREE DENTAL SCREENING AND TREATMENT CAMP- 25th May, 2022 PATIENT STATISTICS

Number of people screened: 15

Number of Patient treated: 15

Rend of Department Particular Services BANGALONE 78.

PRINCIPAL

Dayananda Salor College of Dental Sciences
Kumaranayamy Layout,
Bangalore - 569 078.



# Dayananda Sagar College of Dental Sciences

## Kumaraswamy Layout, Bangalore-560078 DEPARTMENT OF PEDIATRIC AND PREVENTIVE DENTISTRY

The following staff, UG's and Interns are posted for the Dental treatment at Januseva Orphanage Organization Orphanage Organisation on 27th March, 2022.

#### STAFF

| STAFF |                                        |  |
|-------|----------------------------------------|--|
| SI NO | NAME                                   |  |
| 1,    | DR KAVITHA                             |  |
|       | ************************************** |  |

#### **UG STUDENTS**

| SINO | NAME      |  |
|------|-----------|--|
| 1.   | NISHAD    |  |
| 2.   | PRATHIBHA |  |
| 3.   | PRIYANKA  |  |

#### INTERNS

| INTERN | 8      |   |
|--------|--------|---|
| SI NO  | NAME   |