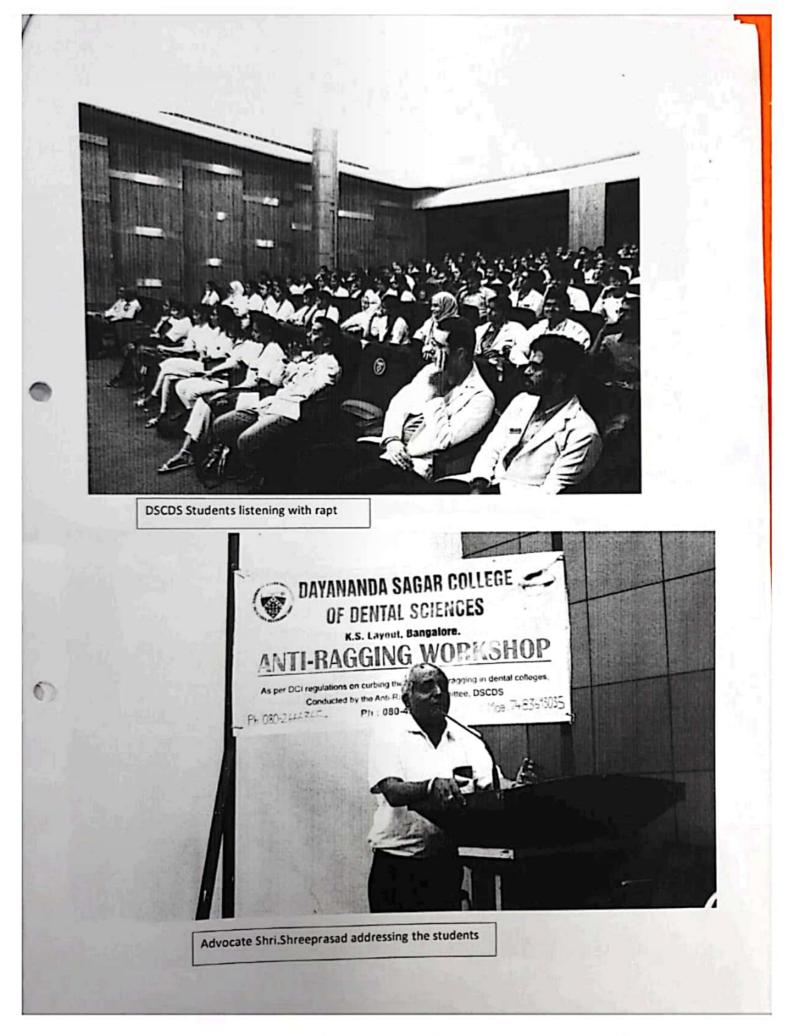

#### **Anti-Ragging Committee**

Dayana nda Sagar College of Dental Sciences is committed to make the campus ragging free. The Anti Ragging Committee is hereby reconstituted for the academic year 2021-22 in accordance with the UGC Regulations curbing the menace of Ragging in Higher Educational Institutions. The committee shall have the term of one year.